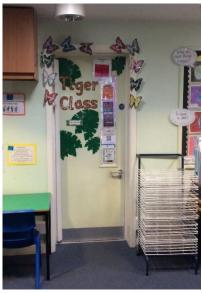

#### This is how I get into my classroom

To get into Toucan Class, I will use this door.

To get into Tiger Class, I will use this door.

To get into Tamarin Class, I will use this door.