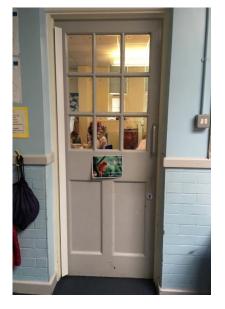

## This is what the inside classroom doors look like

To get into Toucan Class, I will use this door.

To get into Tiger Class, I will use this door.

To get into Tamarin Class, I will use this door.