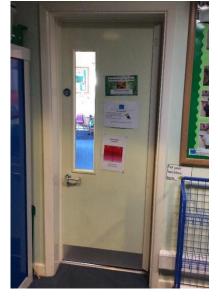

## This is what the inside classroom doors look like

To get into Toucan Class, I will use this door.

To get into Tiger Class, I will use this door.

To get into Tamarin Class, I will use this door.