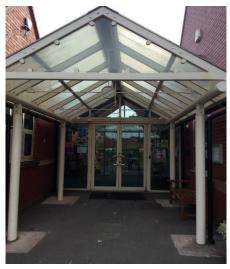

#### This is how I get into my classroom

To get into Toucan Class, I will use this door.

To get into Tiger Class, I will use this door.

To get into Tamarin Class, I will use this door.