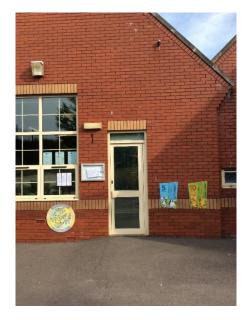

#### This is how I get into my classroom

To get into Toucan Class, I will use this door.

To get into Tiger Class, I will use this door.

To get into Tamarin Class, I will use this door.