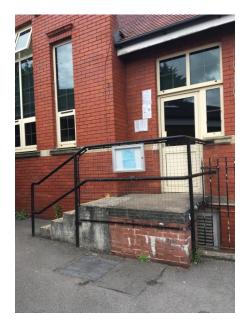

#### This is how I get into my classroom

To get into Toucan Class, I will use this door.

To get into Tiger Class, I will use this door.

To get into Tamarin Class, I will use this door.