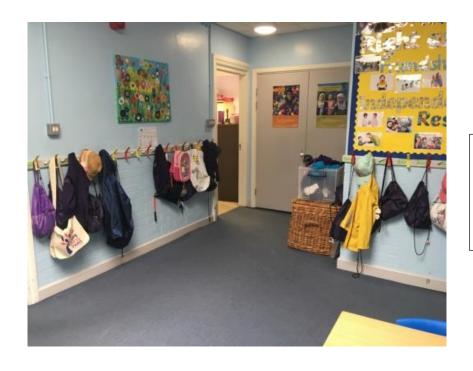

# This is where you will hang your coat and PE kit

These are Toucan and Tiger Class pegs.

These are Tamarin Class pegs.