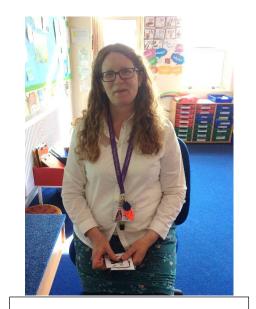

#### These are the teachers in Year 2.

Ms Anness and Mrs Thomas are the teachers in Toucan Class

(Ms Anness will be in Toucan Class on Mondays, Tuesday and Wednesdays. Mrs Thomas will be in Toucan Class on Thursdays and Fridays.)