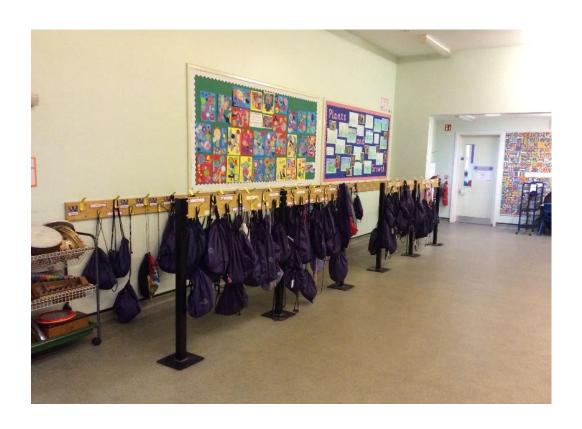

# This is where you will hang your coat and PE kit

These are Toucan and Tiger Class pegs.

These are Tamarin Class pegs.