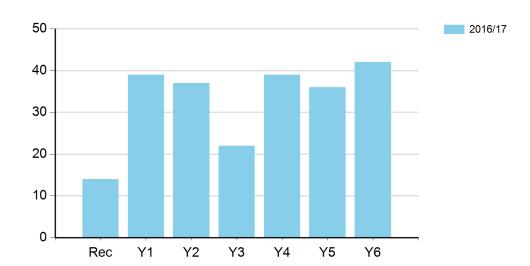

#### Percentage of young people participating in extra curricular sporting activity

|                         | 2016/17 |
|-------------------------|---------|
| Rec                     | 15.73%  |
| Y1                      | 44.83%  |
| Y2                      | 42.05%  |
| Y3                      | 27.85%  |
| Y4                      | 45.88%  |
| Y5                      | 41.38%  |
| Y6                      | 50.00%  |
| Total School<br>Average | 38.23%  |