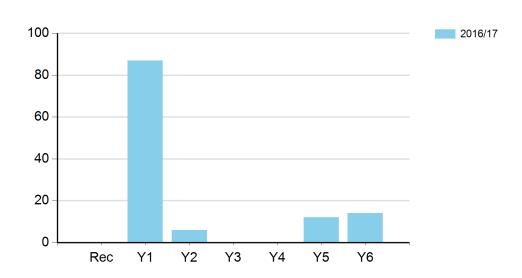

#### Percentage of young people involved in Sports Leadership

|                         | 2016/17 |
|-------------------------|---------|
| Rec                     | 0.00%   |
| Y1                      | 100.00% |
| Y2                      | 6.82%   |
| Y3                      | 0.00%   |
| Y4                      | 0.00%   |
| Y5                      | 13.79%  |
| Y6                      | 16.67%  |
| Total School<br>Average | 19.87%  |

#### **Leadership comments**

Year 1 work with Reception children as Playground Pals during term 5&6 as a transition for Foundation Stage children. transi