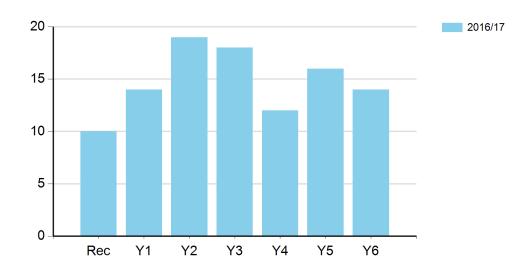

#### Percentage of young people involved in Inter / Level 2 competition

|                         | 2016/17 |
|-------------------------|---------|
| Rec                     | 33.71%  |
| Y1                      | 33.33%  |
| Y2                      | 0.00%   |
| Y3                      | 0.00%   |
| Y4                      | 28.24%  |
| Y5                      | 11.49%  |
| Y6                      | 42.86%  |
| Total School<br>Average | 21.54%  |