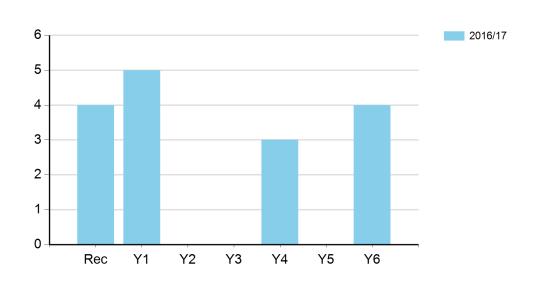

# Percentage of young people (SEN) involved in Inter / Level 2 competition

|                         | 2016/17 |
|-------------------------|---------|
| Rec                     | 40.00%  |
| Y1                      | 35.71%  |
| Y2                      | 0.00%   |
| Y3                      | 0.00%   |
| Y4                      | 25.00%  |
| Y5                      | 0.00%   |
| Y6                      | 28.57%  |
| Total School<br>Average | 15.53%  |