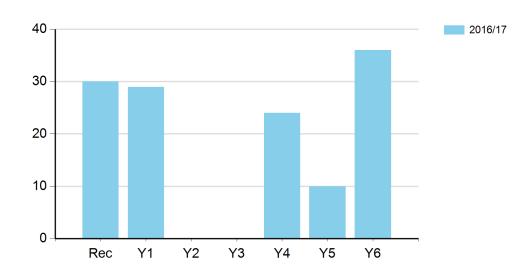

#### Percentage of young people involved in Inter / Level 2 competition

|                         | 2016/17 |
|-------------------------|---------|
| Rec                     | 33.71%  |
| Y1                      | 33.33%  |
| Y2                      | 0.00%   |
| Y3                      | 0.00%   |
| Y4                      | 28.24%  |
| Y5                      | 11.49%  |
| Y6                      | 42.86%  |
| Total School<br>Average | 21.54%  |

#### Inter / Level 2 comments

This is numbers to 31/3/17 more will be added during terms 5&6.
This does not yet include swimming numbers (children will be competing at a National Event in Sheffield next term)