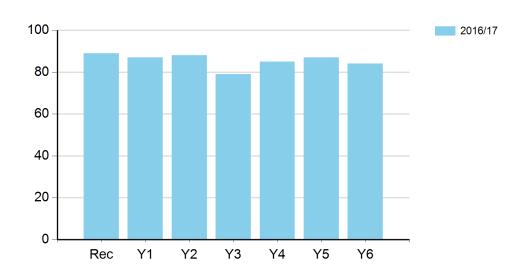

#### Percentage of young people participating in extra curricular sporting activity

|                         | 2016/17 |
|-------------------------|---------|
| Rec                     | 15.73%  |
| Y1                      | 44.83%  |
| Y2                      | 42.05%  |
| Y3                      | 27.85%  |
| Y4                      | 45.88%  |
| Y5                      | 41.38%  |
| Y6                      | 50.00%  |
| Total School<br>Average | 38.23%  |

#### **Extra Curricular Comments**

This list still needs to include Boccia and clubs beginning Term 5 & 6.