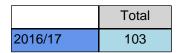

# Number of young people (SEN) participating in Intra School / Level 1 competitions (By Key Stage)

|              | 2016/17 |
|--------------|---------|
| KS1          | 43      |
| KS2          | 60      |
| School Total | 103     |