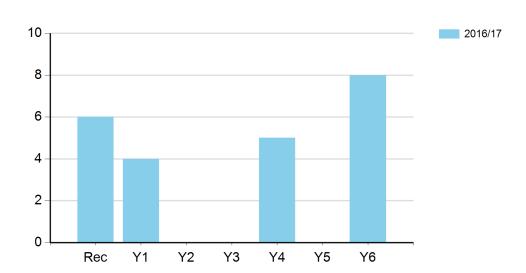

# Number of young people (SEN) involved in Inter / Level 2 competition

|         | Total |
|---------|-------|
| 2016/17 | 16    |

© 2015 BRISTOL SSP & TEC I.T. Ltd

This report has been produced on behalf of BRISTOL SSP and is based on information provided by individual schools.

# Number of young people (SEN) involved in Inter / Level 2 competition (By Key Stage)

|              | 2016/17 |
|--------------|---------|
| KS1          | 9       |
| KS2          | 7       |
| School Total | 16      |