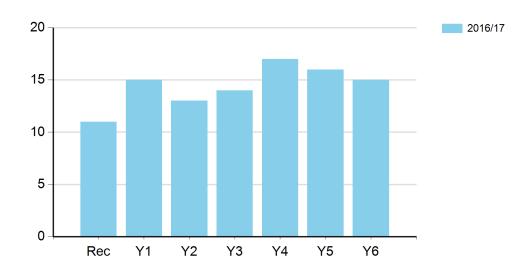

# Number of young people (SEN) participating in Intra School / Level 1 competitions

© 2015 BRISTOL SSP & TEC I.T. Ltd

# Number of young people (SEN) participating in Intra School / Level 1 competitions (By Key Stage)

|              | 2016/17 |
|--------------|---------|
| KS1          | 43      |
| KS2          | 60      |
| School Total | 103     |